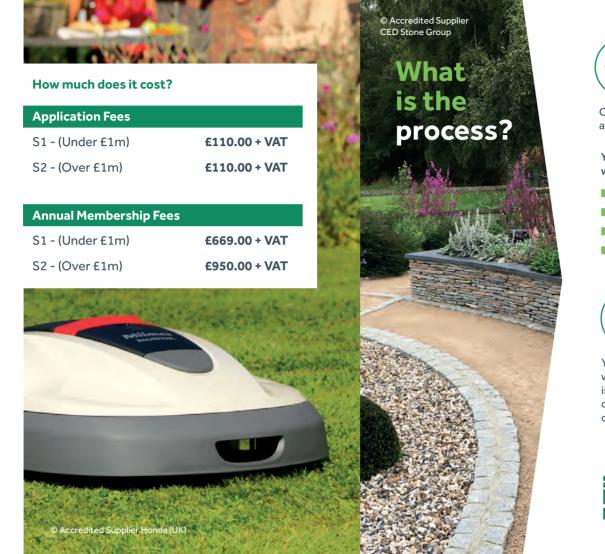

Pay a one-time application fee

Your application will be vetted internally and you will also be required to provide:

- Three client and two trade references
- Company letterhead
- Company turnover
- Public Liability, Employer's Liability, Product Liability Insurance (where applicable)

You will be notified when your application is approved, or if any documents remain outstanding

Upon approval, an invoice will be

issued for the annua

membership fee

Once paid, your membership will commence and you will have achieved Accredited status.